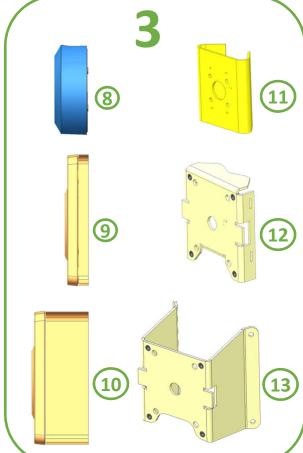

## Universal dome accessories

Universal dome accessory overview

|    | CTN + description                                        |
|----|----------------------------------------------------------|
| 3  | NDA-U-WMT<br>Pendant wall mount                          |
| 4  | NDA-U-PMT<br>Pendant pipe mount 30cm                     |
| 5  | NDA-U-PMTE<br>Pendant pipe mount extension 70cm          |
| 6  | NDA-U-RMT<br>Pendant Parapet Mount                       |
| 7  | LTC 9230/01<br>Flat roof mount adapter                   |
| 8  | NDA-U-PSMB<br>Pendant Wall/Ceiling Mount SMB             |
| 9  | NDA-U-WMP<br>Wall Mount Plate IP66                       |
| 10 | NDA-U-PA0/1/2<br>Surveillance Cabinet 24/110/230VAC IP66 |
| 11 | NDA-U-PMAS<br>Pole mount adapter small                   |
| 12 | NDA-U-PMAL<br>Pole mount adapter large                   |
| 13 | NDA-U-CMT<br>Corner mount adapter                        |