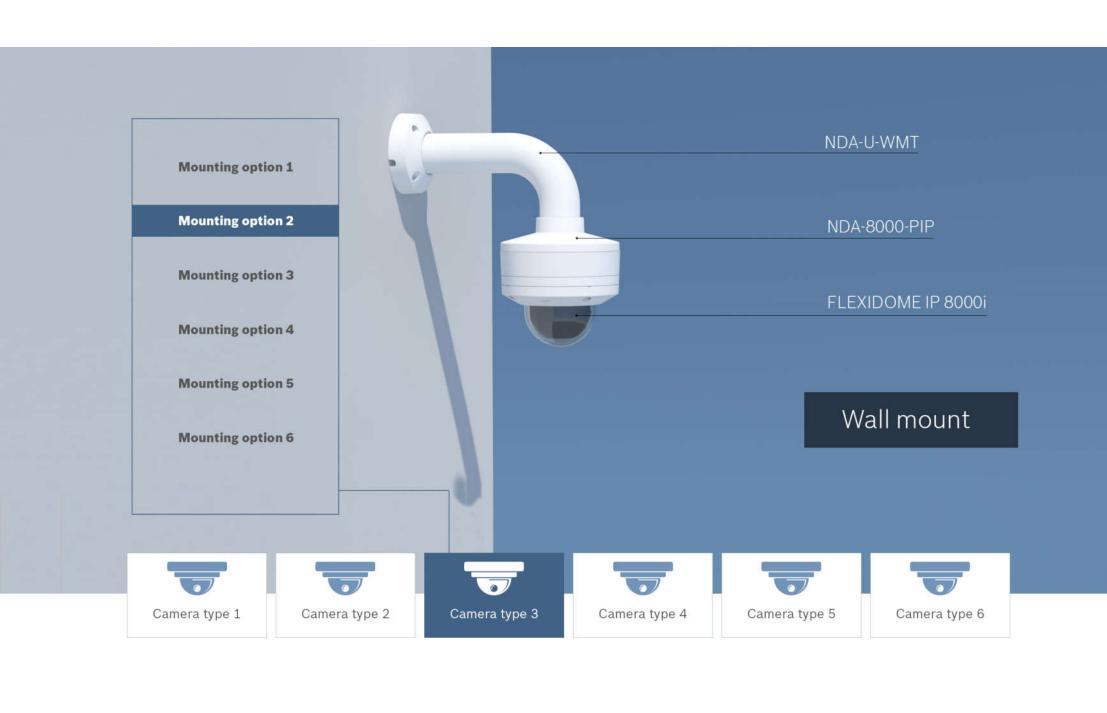

## NDA-U-WMT – Pendant wall mount

- Sleek and robust design
- Corrosion resistant finish
- Vandal resistant (120 kg load & IK10)
- Optimized installation UX
  - Side cable entry
  - Swivel function for easy alignment