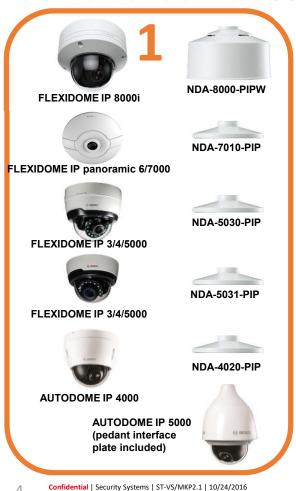

## Universal dome accessories

Universal dome accessory overview

|    | CTN + description                                        |
|----|----------------------------------------------------------|
| 3  | NDA-U-WMT<br>Pendant wall mount                          |
| 4  | NDA-U-PMT<br>Pendant pipe mount 30cm                     |
| 5  | NDA-U-PMTE<br>Pendant pipe mount extension 70cm          |
| 6  | NDA-U-RMT<br>Pendant Parapet Mount                       |
| 7  | LTC 9230/01<br>Flat roof mount adapter                   |
| 8  | NDA-U-PSMB<br>Pendant Wall/Ceiling Mount SMB             |
| 9  | NDA-U-WMP<br>Wall Mount Plate IP66                       |
| 10 | NDA-U-PA0/1/2<br>Surveillance Cabinet 24/110/230VAC IP66 |
| 11 | NDA-U-PMAS<br>Pole mount adapter small                   |
| 12 | NDA-U-PMAL<br>Pole mount adapter large                   |
| 13 | NDA-U-CMT<br>Corner mount adapter                        |