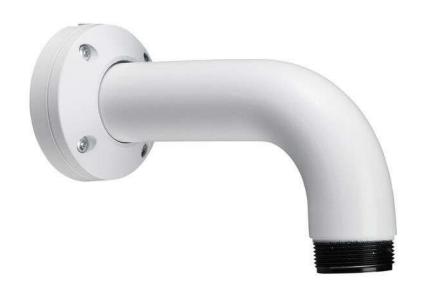

## NDA-U-WMT – Pendant wall mount

- Sleek and robust design
- Corrosion resistant finish
- Vandal resistant (120 kg load & IK10)
- Optimized installation UX
  - Side cable entry
  - Swivel function for easy alignment