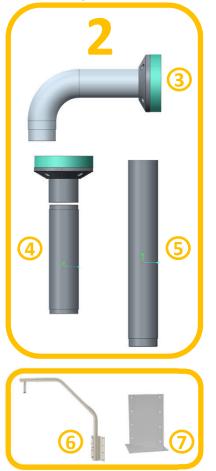

## Universal dome accessories

Universal dome accessory overview

|    | CTN + description                                        |
|----|----------------------------------------------------------|
| 3  | NDA-U-WMT<br>Pendant wall mount                          |
| 4  | NDA-U-PMT<br>Pendant pipe mount 30cm                     |
| 5  | NDA-U-PMTE<br>Pendant pipe mount extension 70cm          |
| 6  | NDA-U-RMT<br>Pendant Parapet Mount                       |
| 7  | LTC 9230/01<br>Flat roof mount adapter                   |
| 8  | NDA-U-PSMB<br>Pendant Wall/Ceiling Mount SMB             |
| 9  | NDA-U-WMP<br>Wall Mount Plate IP66                       |
| 10 | NDA-U-PA0/1/2<br>Surveillance Cabinet 24/110/230VAC IP66 |
| 11 | NDA-U-PMAS<br>Pole mount adapter small                   |
| 12 | NDA-U-PMAL<br>Pole mount adapter large                   |
| 13 | NDA-U-CMT<br>Corner mount adapter                        |